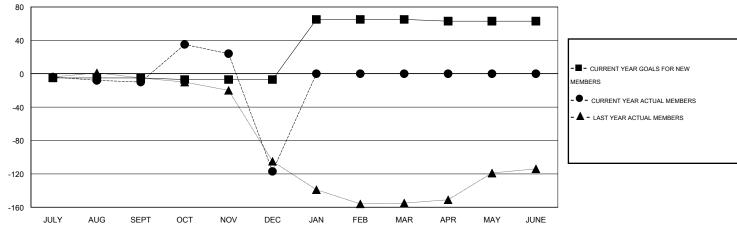

#### GOALS AND ACTUAL MEMBERS CUMULATIVE

| DROPPED CLUBS: 7  DROPPED MEMBERS |                 | 30 CLUBS OF 112 ADDED 1 OR MORE NEW MEMBERS | GENDER DISTRIBUTION           MALE         1,828 (78.12%)           FEMALE         512 (21.88%) |    |          |
|-----------------------------------|-----------------|---------------------------------------------|-------------------------------------------------------------------------------------------------|----|----------|
| DECEASED  CLUB CANCELLED  OTHER   | 11<br>138<br>76 | CLICK HERE FOR HEALTH ASSESSMENT DATA       | FAMILY UNIT MEMBERS HEAD OF HOUSEHOLD                                                           |    | 50<br>25 |
| TOTAL                             | 225             |                                             | NON-HEAD OF HOUSEHOL                                                                            | 25 |          |